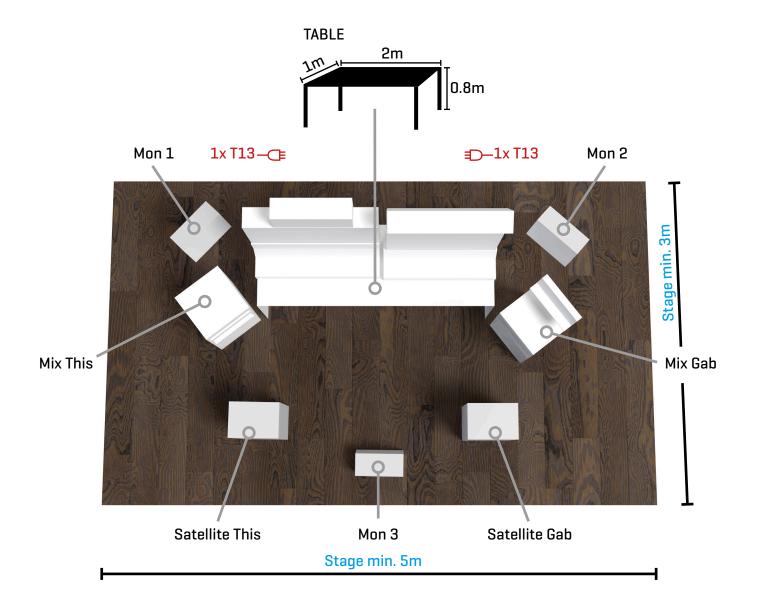

# Monitoring

Individual mixes for 3 Wedges. Positioned as shown in the Stage Plot below.

#### Stage

Minimum Space needed: 5x3m

### Table

 $1 \times B$ ütec-Table ( $2 \times 1 m$  and around 0,85m high) or equivalent

#### Power

2 x T13 Powerplugs, clean Power » separated from Light-Dimmers! All our equipment works with 230V/50Hz - please make sure voltage converters and power strips are provided (if necessary).

# Stage Plot